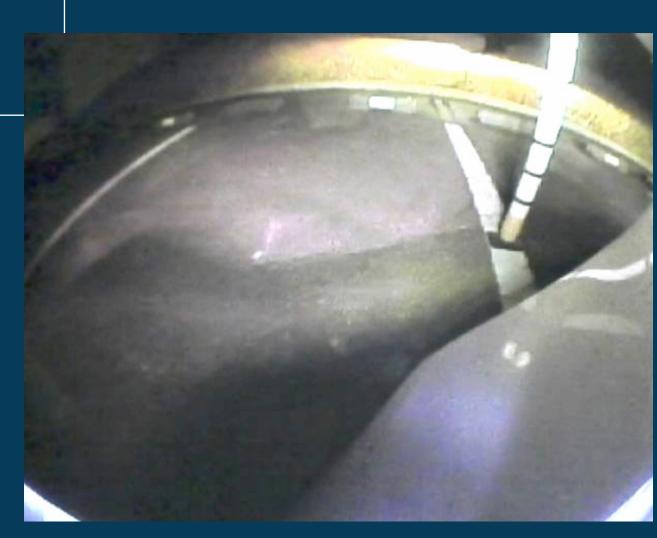

## CORNER CLEARANCE CAMERA

Getting in and out of tight parking spots is always a challenge. DENSO makes it easier with an add-on corner bumper camera accessory.

Manufactured to automotive grade standards, the corner clearance camera provides all weather, daytime and nighttime visibility at one of the hardest places to see when parking—the front corner of the bumper. Video is transmitted in real-time directly to your in-vehicle display, providing a clear view of how much clearance is available.

## What it does:

- Provides a clear view of the corner bumper area
- Real-time video shown on in-vehicle display
- Improves maneuvering visibility in tight areas

## How it works:



View with DENSO's Corner Clearance Camera