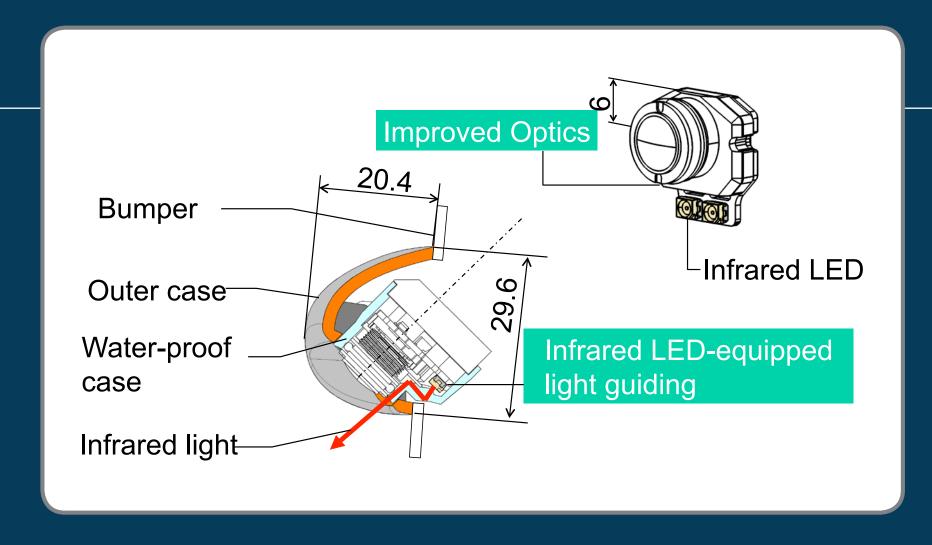

## CORNER CLEARANCE CAMERA

Getting in and out of tight parking spots is always a challenge. DENSO makes it easier with an add-on corner bumper camera accessory.

Manufactured to automotive grade standards, the corner clearance camera provides all weather, daytime and nighttime visibility at one of the hardest places to see when parking—the front corner of the bumper. Video is transmitted in real-time directly to your in-vehicle display, providing a clear view of how much clearance is available.

## How it works:

View with DENSO's Corner Clearance Camera