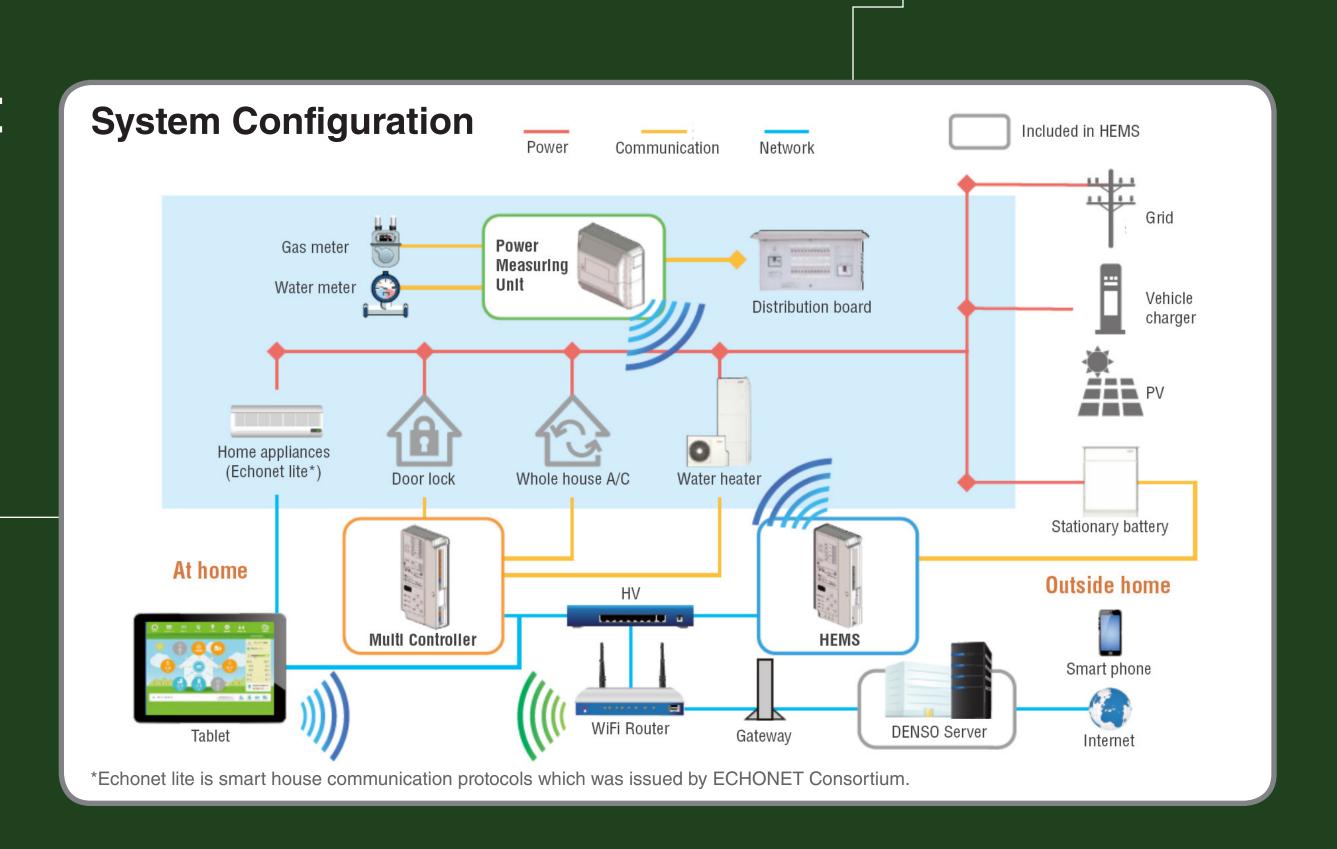

## HOME ENERGY MANAGEMENT SYSTEM

DENSO's Home Energy Management System (HEMS) gives you real-time information regarding your energy use. Using a tablet, HEMS shows energy use in terms of cost and the amount of  $CO_2$  emissions, helping you to find ways to save energy and money. Furthermore, with connectivity communications with the local power utility, HEMS can adjust home energy consumption based on demand response requirements. You can also use this system to remotely turn appliances on and off or schedule a time to charge a plug-in hybrid or electric vehicle.

## What it does:

- Provides real-time information on your home's energy use
- Provides remote access to your home appliances
- Controls plug-in hybrid or electric vehicle charging
- Offer ability to communicate with local power utilities

## How it works: