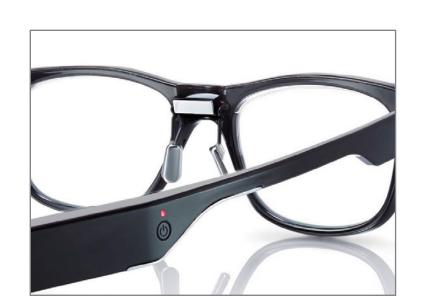

#### Features of J!NS M3ME

- **☑** Low power consumption

Daily eyewear equipped with three-point ElectroOculography sensors capable of detecting electrical potentials of eyes

Six-axis sensors and battery are in the eyeglass stem