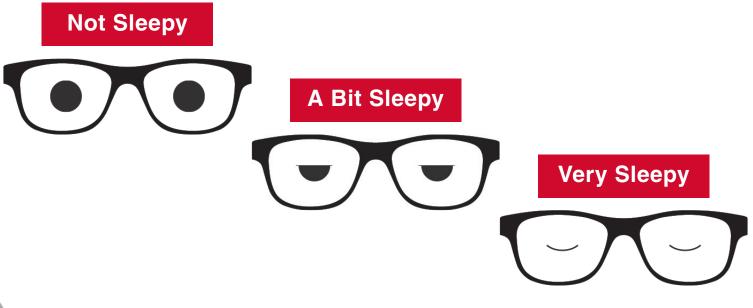

## Tracks eye blinks and movement in eight directions

Detects sleepiness by monitoring eye movement