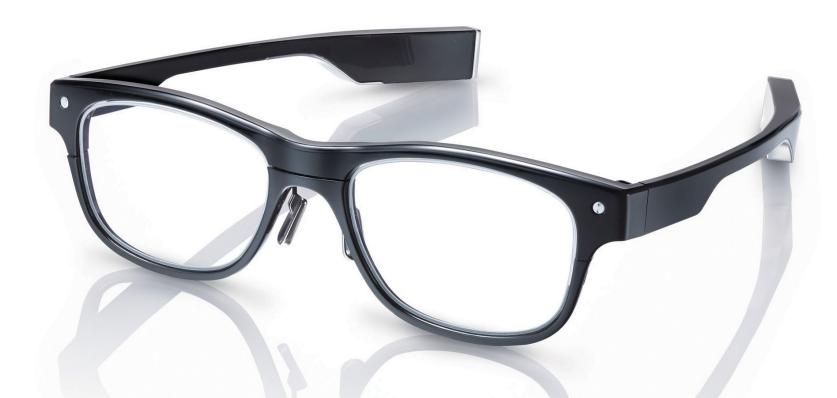

# JINS ME

### World's First Eyewear

that can check your physical condition in real time, everyday, including while you're driving.

Jins Meme is eyewear equipped with three-point ElectroOculography sensors. Jins Meme alerts you when it determines you're getting sleepy, supporting your safe driving.

#### Features of J!NS M3ME

- **☑** Low power consumption

Daily eyewear equipped with three-point ElectroOculography sensors capable of detecting electrical potentials of eyes

Six-axis sensors and battery are in the eyeglass stem