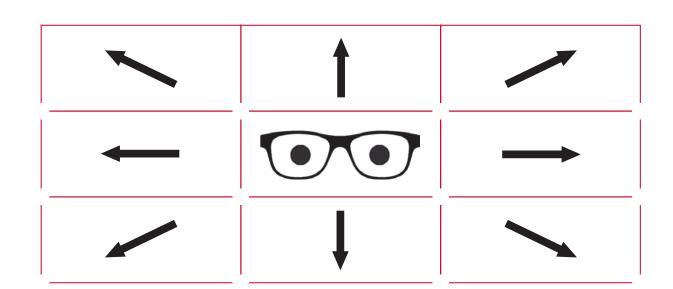

## Tracks eye blinks and movement in eight directions

Detects sleepiness by monitoring eye movement