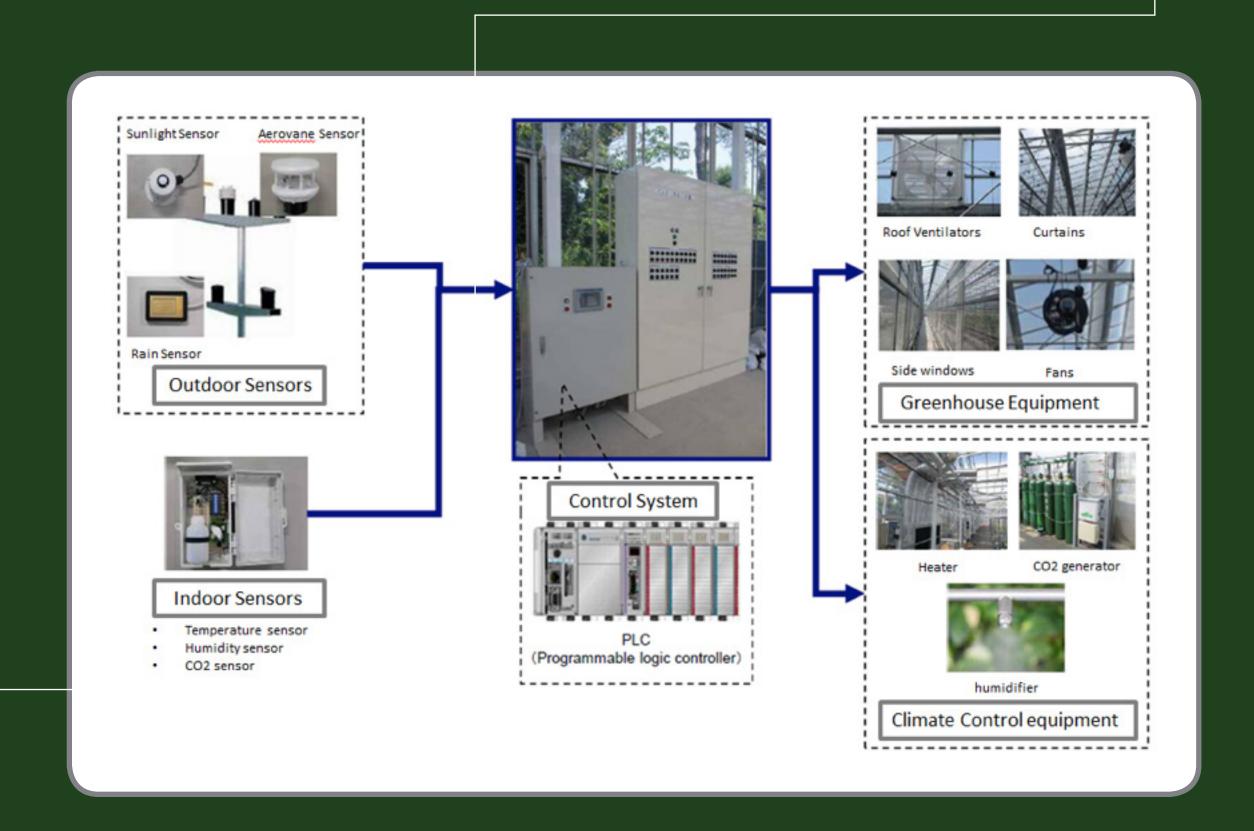

## PROFARM AGRICULTURE SUPPORT SYSTEM

About 805 million people in the world don't have enough food to lead a healthy life. That's not acceptable.

And that's why DENSO is applying its automotive climate control expertise to greenhouses to improve and increase their ability to grow fresh vegetables and fruits. Our solution ensures energy efficiency and consistent year-round vegetable production, all while maintaining high-quality produce. Our pilot program in Toyohashi City, Japan, proved that our system can increase crop yields up to threefold.