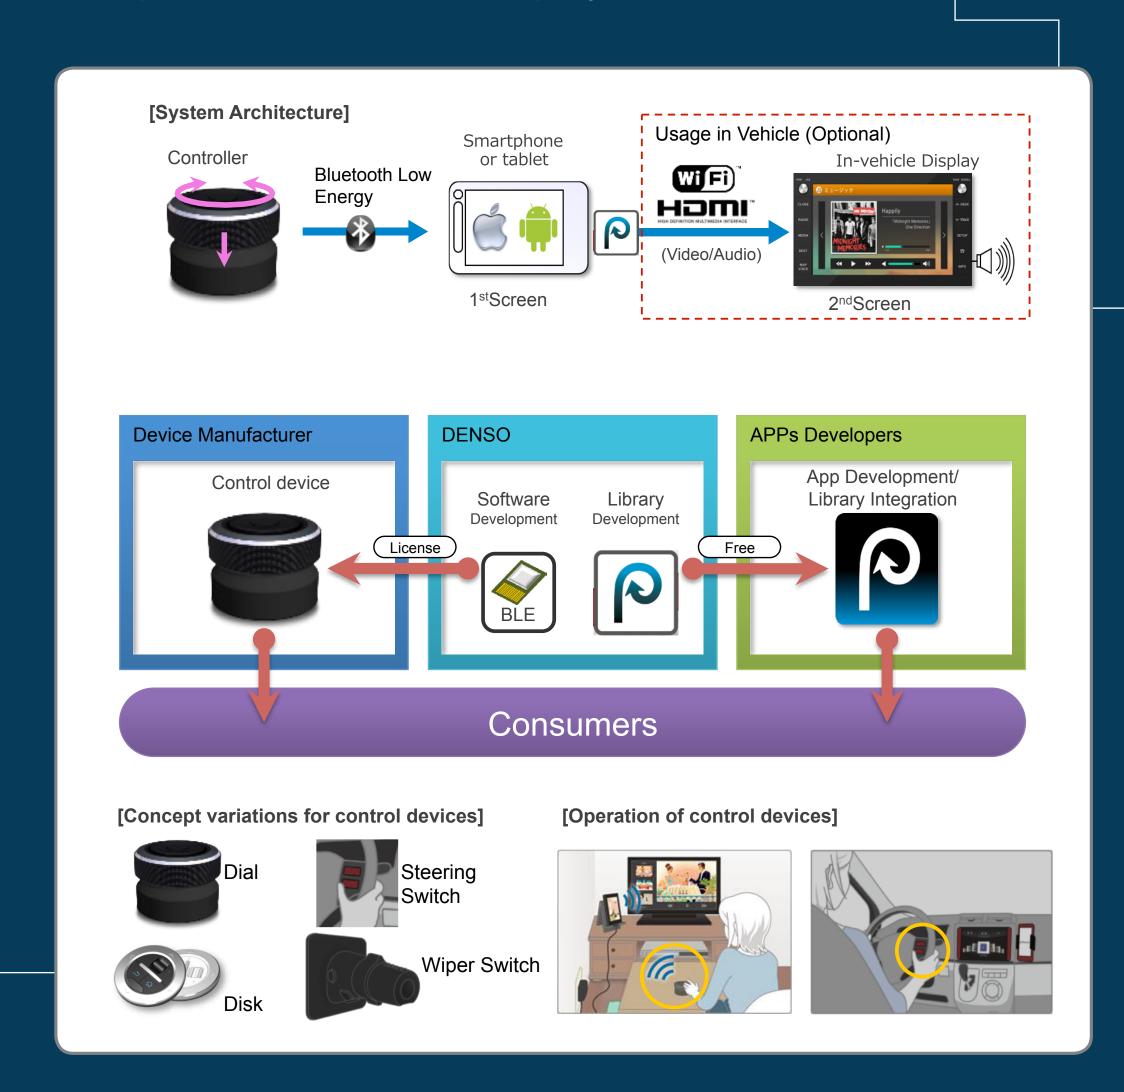

## WIRELESS REMOTE CONTROLLER (PRODUCT CONCEPT ONLY)

For those instances where your smartphone or tablet is just out of reach, DENSO's new Bluetooth-based wireless remote controller offers a convenient and intuitive way to remotely control your apps from across the table, room or driver's seat. Manufactured to automotive-grade standards, the wireless remote controller provides a simplified interface to make remote app operation easy and seamless.

## What it does:

- Provides wireless remote access to your smartphone or tablet
- Offers simple and easy 'spin-n-click' hardware interface
- Extends functionality from the smartphone to in-vehicle displays