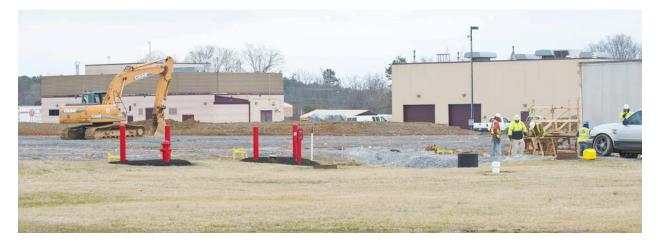

#### **DMAT Breaks Ground**

DENSO Manufacturing Athens Tennessee is breaking ground and adding 400 jobs to expand production of gasoline direction injection components

### **DMAT Construction**

DENSO Manufacturing Athens Tennessee is adding 224,000 sq. ft. and adding 400 jobs expand its gasoline direct injection lines