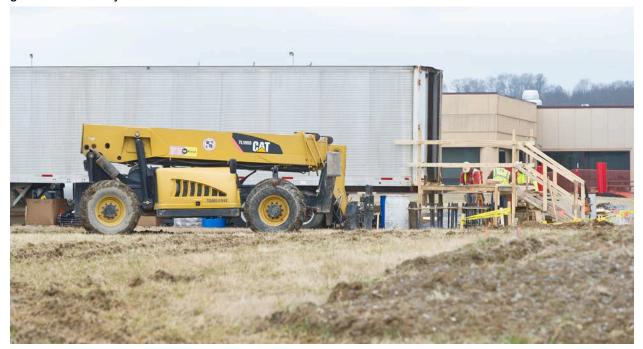

### **DMAT Construction**

DENSO Manufacturing Athens Tennessee is adding 224,000 sq. ft. and adding 400 jobs expand its gasoline direct injection lines